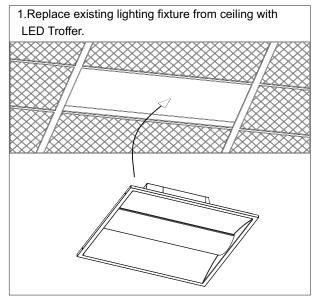

#### Installation Instruction

#### Recessed Installation

3. Use the protective brackets for the sake of safety.