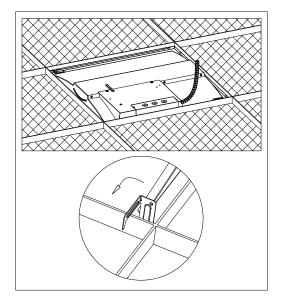

#### Installation Instruction

#### Recessed Installation

3. Use the protective brackets for the sake of safety.