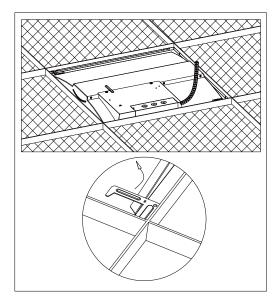

#### Installation Instruction

#### Recessed Installation

3. Use the protective brackets for the sake of safety.