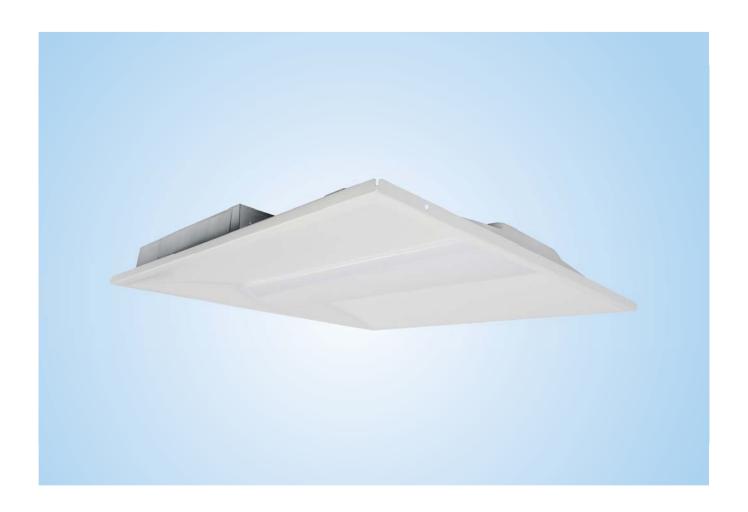

# **LED TROFFER**

#### Product Features

- 1.Smooth and comfortable light,low glare.
- 2.High lighting efficiency 125lm/W.
- 3. High quality isolated driver; High efficiency>87%, PF>0.9.
- 4. Mainly used in commercial lighting places, such as office, factory and supermarket.
- 5.Lifespan>50,000 hours & 5 years warranty.
- 6.Slim profile ensures much lower shipping and storage cost.
- 7. Very unique design for making it stand out easily, compared with regular troffers in the market.