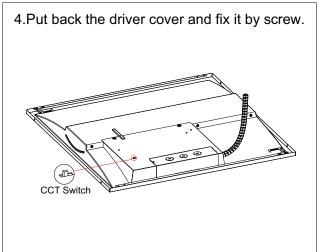

#### Installation Instruction

#### Recessed Installation

3. Use the protective brackets for the sake of safety.