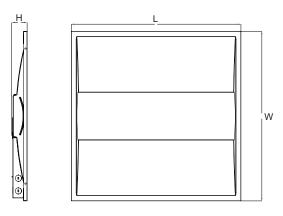

## **Product Dimmension**

| Part No.         |   | TAA22   | TAA24   |  |  |
|------------------|---|---------|---------|--|--|
| Dimension (inch) | L | 23. 74" | 47. 75" |  |  |
|                  | W | 23. 74" | 23. 74" |  |  |
|                  | Н | 2.15"   | 2.15"   |  |  |