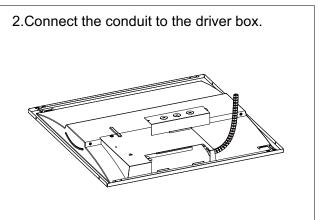

#### Installation Instruction

#### Recessed Installation

3. Use the protective brackets for the sake of safety.