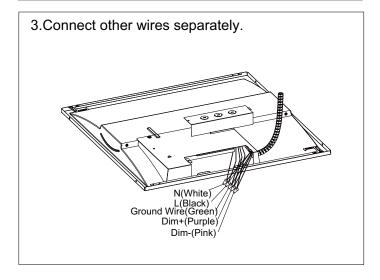

#### Installation Instruction

#### Recessed Installation

3. Use the protective brackets for the sake of safety.