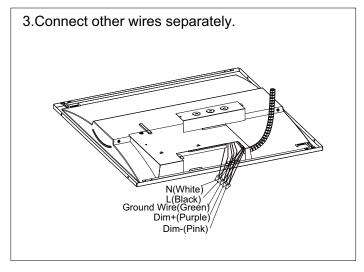

### Installation Instruction

### Recessed Installation

3. Use the protective brackets for the sake of safety.