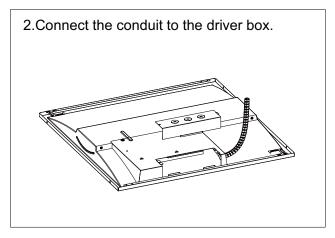

### Installation Instruction

### Recessed Installation

3. Use the protective brackets for the sake of safety.