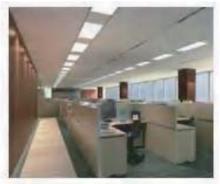

------|--|--|
| Dimension (inch) | L | 23. 74" | 47. 75" |  |  |
|                  | W | 23. 74" | 23. 74" |  |  |
|                  | Н | 2.15"   | 2.15"   |  |  |



### Installation Instruction











### Recessed Installation





3. Use the protective brackets for the sake of safety.





## Packing/Weight



| Part NO. | Outer Carton Size<br>(L*W*H)          | Qty/Carton (pcs) | Net weight (kg)  | Gross weight (kg) |  |
|----------|---------------------------------------|------------------|------------------|-------------------|--|
| TAA22    | 648*140*653mm<br>25.51"*5.51"*25.71"  | 2                | 5.4KG<br>11.90LB | 6.6KG<br>14.55LB  |  |
| TAA24    | 1257*140*653mm<br>49.49"*5.51"*25.71" | 2                | 9.8KG<br>21.61LB | 11.7KG<br>25.79LB |  |

## **Applications**







office office home

### Warning



- \* Make sure the distances between live part and metal part of LED troffer can satisfy reinforced or double insulation.
- \* The luminaire should only be installed by a qualified electrician.
- \* Before installation and maintenance of the LED troffer, please disconnect the power to prevent electric shock.
- \* Before installation and maintenance, LED troffer must be operated by professional and technical personnel, non-professionals do not to remove the light.
- \* The LED troffer must be installed in an appropriate environment to work. In harsh environments may shorten the life or even damage the light.
- \* For type Y attachments: If the external flexible cable or cord of this luminaire is damaged, it shall be exclusively replaced by the manufa