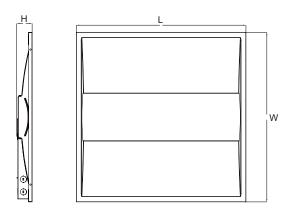

## **Product Dimmension**

| Part No.         |   | TAA22   | TAA24   |  |  |
|------------------|---|---------|---------|--|--|
| Dimension (inch) | L | 23. 74" | 47. 75" |  |  |
|                  | W | 23. 74" | 23. 74" |  |  |
|                  | Н | 2.15"   | 2.15"   |  |  |