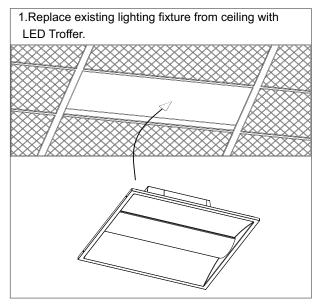

### Installation Instruction

### Recessed Installation

3. Use the protective brackets for the sake of safety.