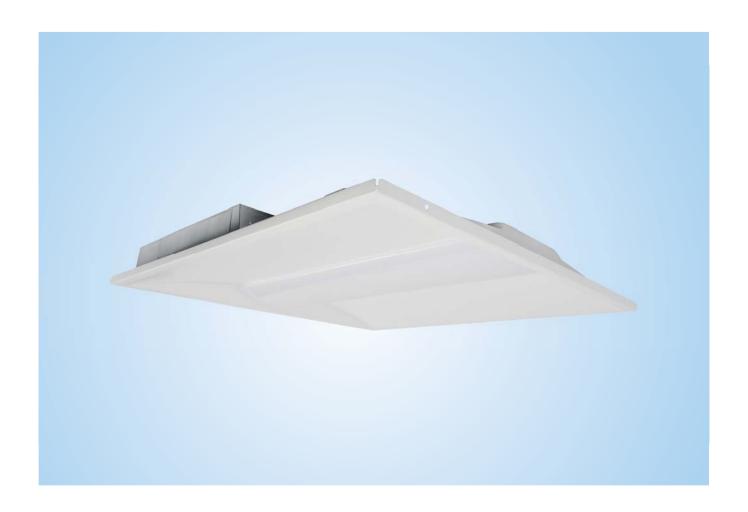

# **LED TROFFER**

#### Product Features

- 1.Smooth and comfortable light, low glare.
- 2.High lighting efficiency 125lm/W.
- 3. High quality isolated driver; High efficiency>87%, PF>0.9.
- 4. Mainly used in commercial lighting places, such as office, factory and supermarket.
- 5.Lifespan>50,000 hours & 5 years warranty.
- 6.Slim profile ensures much lower shipping and storage cost.
- 7. Very unique design for making it stand out easily, compared with regular troffers in the market.