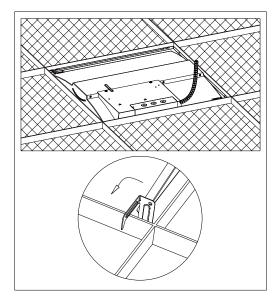

### Installation Instruction

### Recessed Installation

3. Use the protective brackets for the sake of safety.