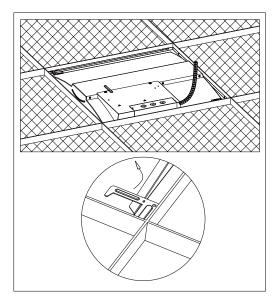

### Installation Instruction

### Recessed Installation

3. Use the protective brackets for the sake of safety.