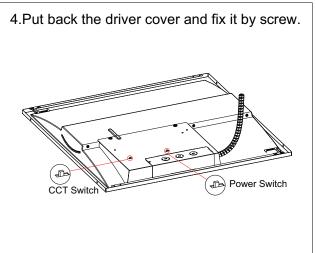

### Installation Instruction

### Recessed Installation

3. Use the protective brackets for the sake of safety.