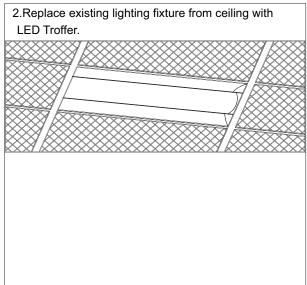

### Installation Instruction

### Recessed Installation

3. Use the protective brackets for the sake of safety.